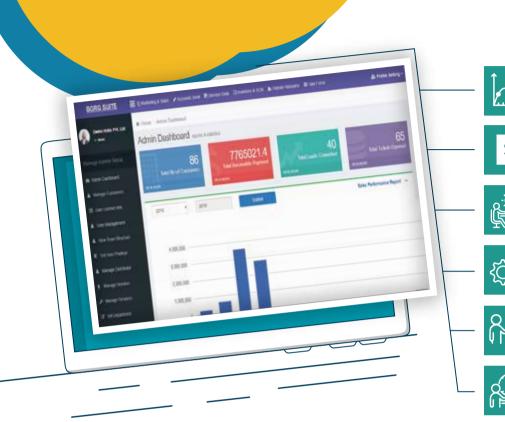

#### **DECISION SUPPORT SYSTEM**

Generates 75+ Real Time Reports & Analytics to empower business owner in decision making process.